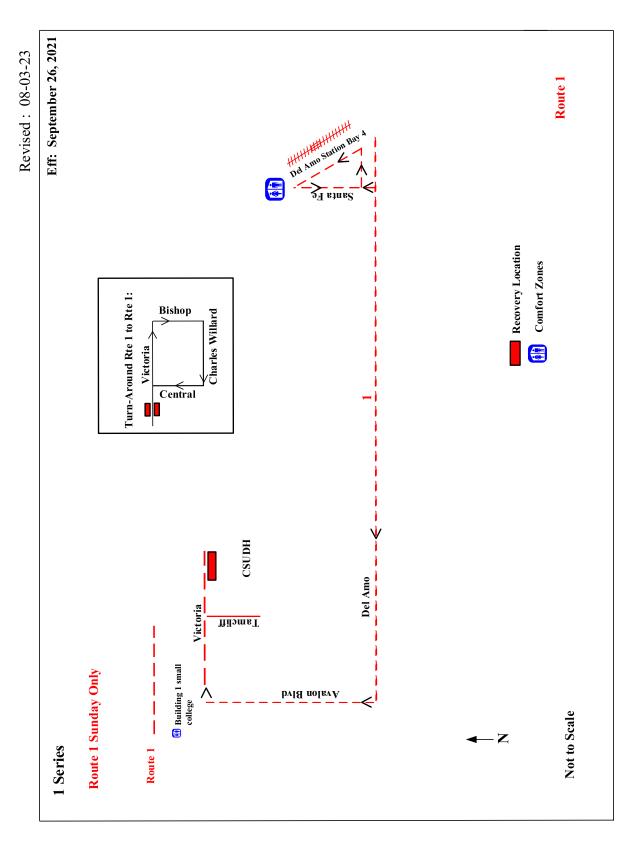

## Turn Sheet for Route 1 (Sunday)

## Inbound

From Recovery Location continue
East on Victoria
Right Turn Bishop
Right Turn Charles Willard
Right Turn Central
Left Turn Victoria
Left Turn Avalon
Left Turn Del Amo
Left Turn Santa Fe
Right Turn Del Amo Station

(Headsign Change Location-Del Amo Station)

To Bay 4

## **Outbound**

From Del Amo Station Bay 4
Left Turn to Santa Fe
Right Turn Del Amo
Right Turn Avalon
Right turn Victoria
To Recovery Location
Just Past Tamcliff

(Headsign Location)

Note: Turn Sheets Do Not Over Rule Running Board Sheets.
Operators Have An Individual Responsibility To Read And
Understand Each Running Board Sheet And Follow Any Instruction
Accordingly.... (Reviewed 08-03-2023)